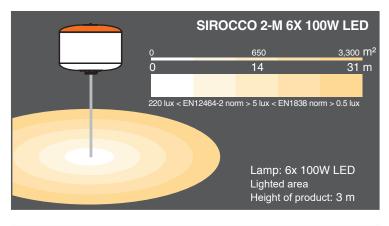

# LIGHTING DATA

| Open core area lighting requirement (EN1838 norm)                                | 3,300 m²  |
|----------------------------------------------------------------------------------|-----------|
| Very low risk area lighting requirement for safety and security (EN12464-2 norm) | 650 m²    |
| Light under the balloon (3m height)                                              | 500 lux   |
| Maximum lumen                                                                    | 60,000 lm |
| Color temperature: DAYLIGHT                                                      | 6,000°K   |