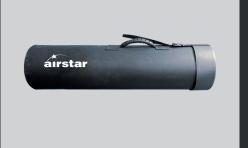

# **IDENTIFY of the series of the**

SELF-INFLATING LIGHTING BALLOON

| 90 cm                                                                                                                                                                                                                                                                                                                                                                                                                                                                                                                                                                                                                                                                                                                                                                                                                                                                                                                                                                                                                                                                                                                                                                                                                                                                                                                                                                                                                                                                                                                                                                                                                                                                                                                                                                                                                                                                                                                                                                                                                                                                                                                          |                                        | SIONS & PACKAGING |  |
|--------------------------------------------------------------------------------------------------------------------------------------------------------------------------------------------------------------------------------------------------------------------------------------------------------------------------------------------------------------------------------------------------------------------------------------------------------------------------------------------------------------------------------------------------------------------------------------------------------------------------------------------------------------------------------------------------------------------------------------------------------------------------------------------------------------------------------------------------------------------------------------------------------------------------------------------------------------------------------------------------------------------------------------------------------------------------------------------------------------------------------------------------------------------------------------------------------------------------------------------------------------------------------------------------------------------------------------------------------------------------------------------------------------------------------------------------------------------------------------------------------------------------------------------------------------------------------------------------------------------------------------------------------------------------------------------------------------------------------------------------------------------------------------------------------------------------------------------------------------------------------------------------------------------------------------------------------------------------------------------------------------------------------------------------------------------------------------------------------------------------------|----------------------------------------|-------------------|--|
| 160 cm - 530 cm - 28 c |                                        | m                 |  |
|                                                                                                                                                                                                                                                                                                                                                                                                                                                                                                                                                                                                                                                                                                                                                                                                                                                                                                                                                                                                                                                                                                                                                                                                                                                                                                                                                                                                                                                                                                                                                                                                                                                                                                                                                                                                                                                                                                                                                                                                                                                                                                                                | BLACK PVC CYLINDER (INTEGRATED HANDLE) |                   |  |
|                                                                                                                                                                                                                                                                                                                                                                                                                                                                                                                                                                                                                                                                                                                                                                                                                                                                                                                                                                                                                                                                                                                                                                                                                                                                                                                                                                                                                                                                                                                                                                                                                                                                                                                                                                                                                                                                                                                                                                                                                                                                                                                                | Total weight (without stand)           | 15 kg             |  |
| 165 cm                                                                                                                                                                                                                                                                                                                                                                                                                                                                                                                                                                                                                                                                                                                                                                                                                                                                                                                                                                                                                                                                                                                                                                                                                                                                                                                                                                                                                                                                                                                                                                                                                                                                                                                                                                                                                                                                                                                                                                                                                                                                                                                         | Net weight ballon only                 | 12 kg             |  |

### PACKAGE INCLUDES

Full set lighting balloon with 6 LEDs, repair patch kit, user manual, 1 glove in a black PVC cylinder case