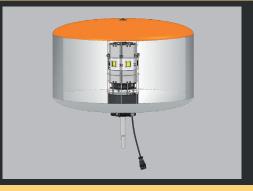

#### **TECHNICAL DATA**

| Lamps                                                                            | 6x 100w LED                                                                    |  |  |
|----------------------------------------------------------------------------------|--------------------------------------------------------------------------------|--|--|
| Average lamps life*                                                              | 50,000 hours                                                                   |  |  |
| Efficiency                                                                       | 100 lm/W                                                                       |  |  |
| Type of Lamp Socket                                                              | 6 x Blocks [ Driver + LED ] independent<br>Fast and easy to replace (4 screws) |  |  |
| Maximum power                                                                    | 600 W                                                                          |  |  |
| Available voltages                                                               | 100~240v / 50 Hz                                                               |  |  |
| Restrike time Inst                                                               |                                                                                |  |  |
| Main power supply or 1kVA generator                                              |                                                                                |  |  |
| Envelope diameter                                                                | 90 cm                                                                          |  |  |
| Envelope height                                                                  | 60 cm                                                                          |  |  |
| Envelope options: multiple envelope colors, without reflector, reverse reflector |                                                                                |  |  |
| * I Inder normal conditions of use                                               |                                                                                |  |  |

#### **SAFETY**

| Flame-retardant fabric                                                          |         |
|---------------------------------------------------------------------------------|---------|
| Silver reflector to improve illumination under balloon and avoid ligh pollution | t       |
| Rain and dust proof material                                                    | IP54    |
| Maximum ambient temperature                                                     | 45°C    |
| Integrated fuse protection + breaker and pressure sensor                        |         |
| Wind Resistance                                                                 | 100km/h |