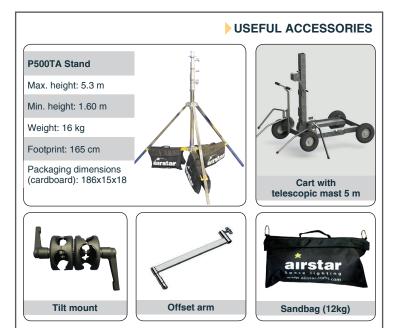

| Net weight ballon only                 | 12 kg             |  |



#### **TECHNICAL DATA**

| Lamps                                                                            | 6x 100w LED                                                                    |  |  |
|----------------------------------------------------------------------------------|--------------------------------------------------------------------------------|--|--|
| Average lamps life*                                                              | 50,000 hours                                                                   |  |  |
| Efficiency                                                                       | 100 lm/W                                                                       |  |  |
| Type of Lamp Socket                                                              |