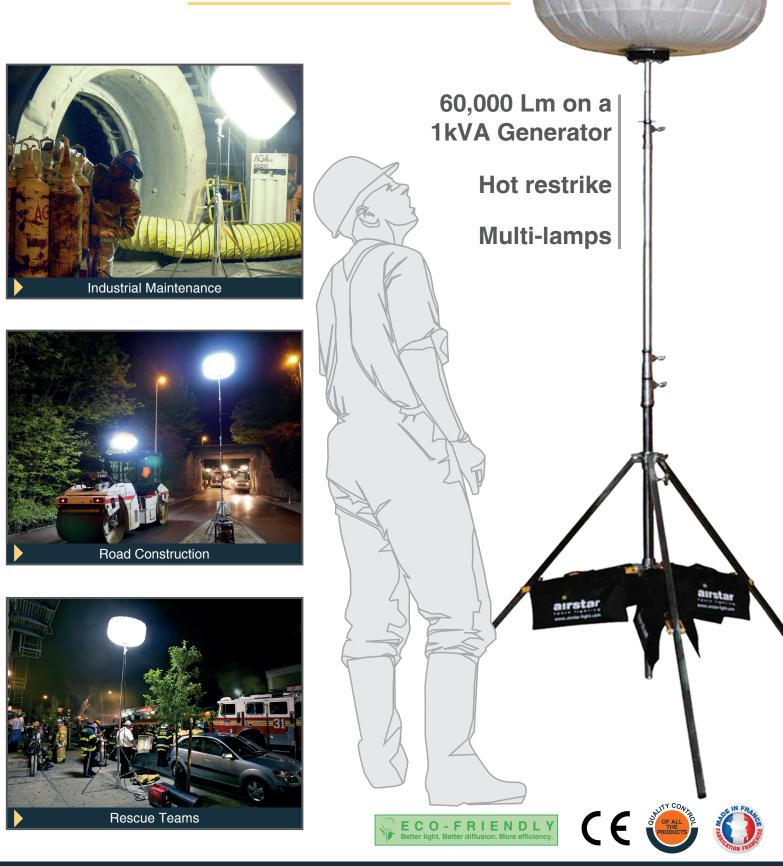

# Sirocco 2-M 6x 100W LED

#### **TECHNICAL DATA**

| Lamps                                                                            | 6x 100w LED                                                                    |  |  |
|----------------------------------------------------------------------------------|--------------------------------------------------------------------------------|--|--|
| Average lamps life*                                                              | 50,000 hours                                                                   |  |  |
| Efficiency                                                                       | 100 lm/W                                                                       |  |  |
| Type of Lamp Socket                                                              | 6 x Blocks [ Driver + LED ] independent<br>Fast and easy to replace (4 screws) |  |  |
| Maximum power                                                                    | 600 W                                                                          |  |  |
| Available voltages                                                               | 100~240v / 50 Hz                                                               |  |  |
| Restrike time Inst                                                               |                                                                                |  |  |
| Main power supply or 1kVA generator                                              |                                                                                |  |  |
| Envelope diameter                                                                | 90 cm                                                                          |  |  |
| Envelope height                                                                  | 60 cm                                                                          |  |  |
| Envelope options: multiple envelope colors, without reflector, reverse reflector |                                                                                |  |  |
| * I Inder normal conditions of use                                               |                                                                                |  |  |

# LIGHTING DATA

| Open core area lighting requirement (EN1838 norm)                                | 3,300 m²  |
|----------------------------------------------------------------------------------|-----------|
| Very low risk area lighting requirement for safety and security (EN12464-2 norm) | 650 m²    |
| Light under the balloon (3m height)                                              | 500 lux   |
| Maximum lumen                                                                    | 60,000 lm |
| Color temperature: DAYLIGHT                                                      | 6,000°K   |